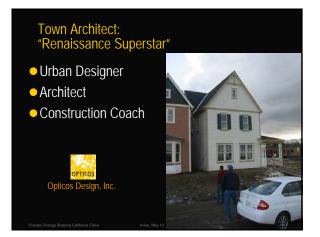

Scale-up unlikely: requires "non-existent renaissance superstars"

<section-header><image><image>