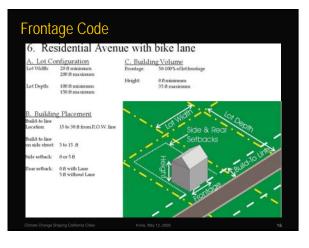

# Coding by Street

- Street
  Configuration
- Lot Configuration
- Building Placement
- Building Volume