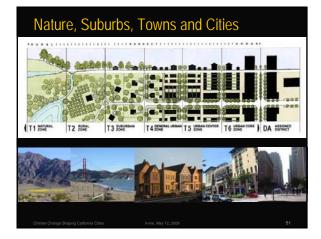

# Coding by Street

- Street
  Configuration
- Lot Configuration
- Building Placement
- Building Volume