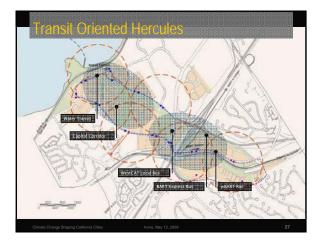

# The Neighborhood

- Scale of a neighborhood
- five-minute walk
- quarter mile radius
- most daily needs

"I don't believe there's a challenge anywhere in the world that's more important to people everywhere than finding solutions to the problems of our cities."