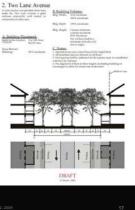

# Coding by Street

- Street
  Configuration
- Lot Configuration
- Building Placement
- Building Volume