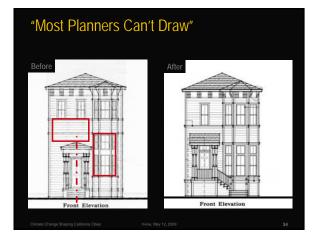

Scale-up unlikely: requires "non-existent renaissance superstars"

<section-header><image><image>