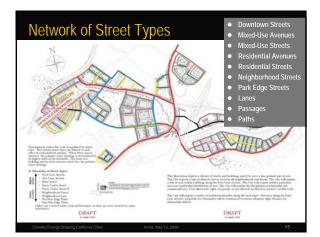

# Coding by Street

- Street
  Configuration
- Lot Configuration
- Building Placement
- Building Volume