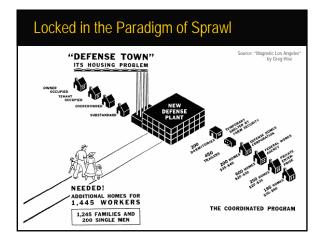

Scale-up unlikely: requires "non-existent renaissance superstars"

<section-header><image><image>